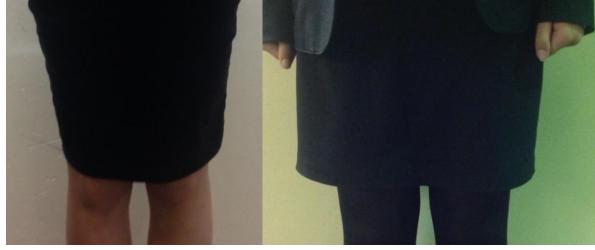

#### Skirt

Black Formal and knee length

Sufficiently tailored to keep the shirt tucked in

Must be formal with no slits - A-line design. Fitted / tight skirts are not permitted

Acceptable

Not Acceptable

### Not Acceptable