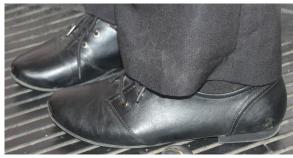

#### Shoes

Black (upper and sole)

Smart, plain and able to be polished

Ballerina pumps, trainer style shoes (even if leather), converse style footwear, boots and kickers are not permitted as they are not formal school footwear

Acceptable

Not Acceptable