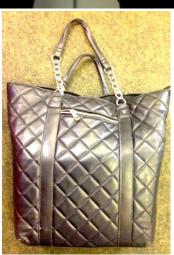

### Bags

Must be dark blue or black in colour

Large logos, which cover more than 50% of the bag, are not acceptable nor are handbags for girls.

Bags should be big enough to hold equipment and school books up to A4 size.

## Not Acceptable