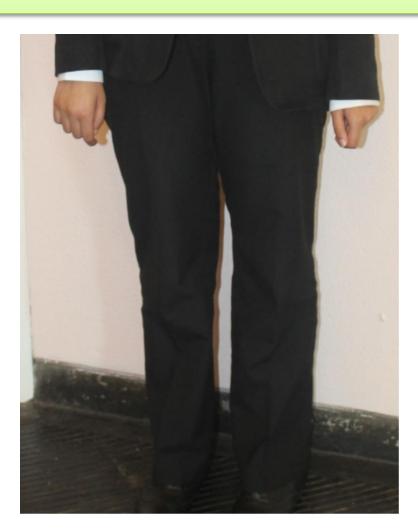

#### **Trousers**

Plain black straight cut trousers

Sufficiently tailored to keep the shirt | Belts must be plain black and without large buckles tucked in

Trousers must not be skin tight or boot cut and must have a natural hang

### Acceptable