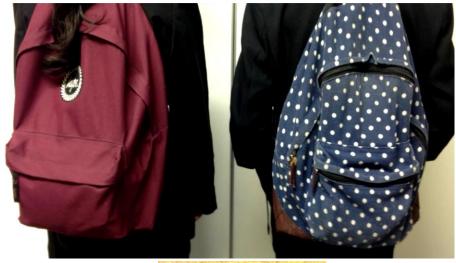

### Bags

Must be dark blue or black in colour

Large logos, which cover more than 50% of the bag, are not acceptable nor are handbags for girls.

Bags should be big enough to hold equipment and school books up to A4 size.

### Acceptable