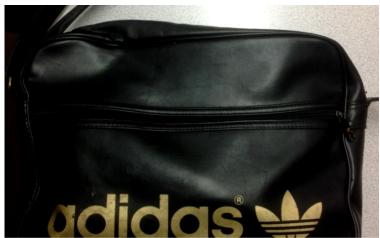

### Bags

Must be dark blue or black in colour

Large logos, which cover more than 50% of the bag, are not acceptable nor are handbags for girls.

Bags should be big enough to hold equipment and school books up to A4 size.

## Not Acceptable