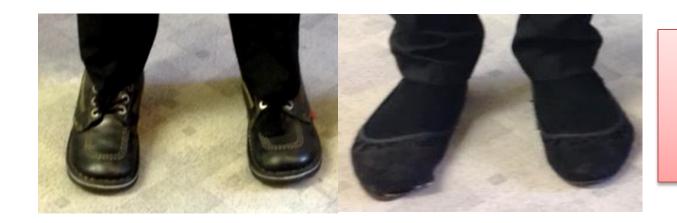

#### Shoes

Black (upper and sole)

Smart, plain and able to be polished

Ballerina pumps, trainer style shoes (even if leather), converse style footwear, boots and kickers are not permitted as they are not formal school footwear

Acceptable

Not Acceptable