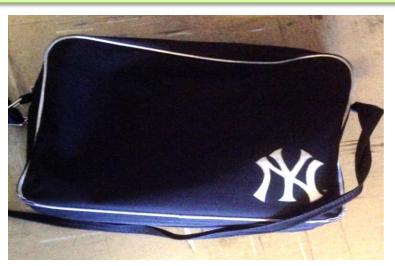

### Bags

Must be dark blue or black in colour

Large logos, which cover more than 50% of the bag, are not acceptable nor are handbags for girls.

Bags should be big enough to hold equipment and school books up to A4 size.

### Acceptable