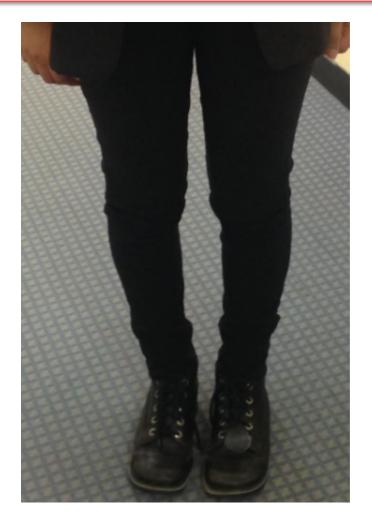

#### **Trousers**

Plain black straight cut trousers

Sufficiently tailored to keep the shirt | Belts must be plain black and without large buckles tucked in

Trousers must not be skin tight or boot cut and must have a natural hang

### Not Acceptable