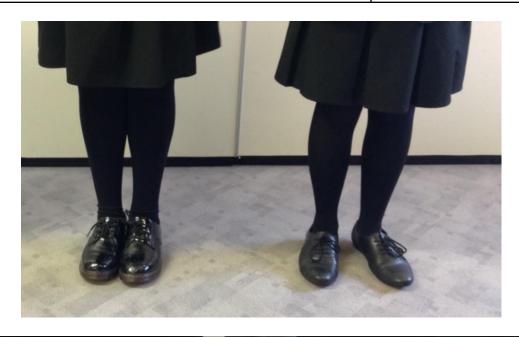

#### Shoes

Black (upper and sole)

Smart, plain and able to be polished

Ballerina pumps, trainer style shoes (even if leather), converse style footwear, boots and kickers are not permitted as they are not formal school footwear

Acceptable

Not Acceptable