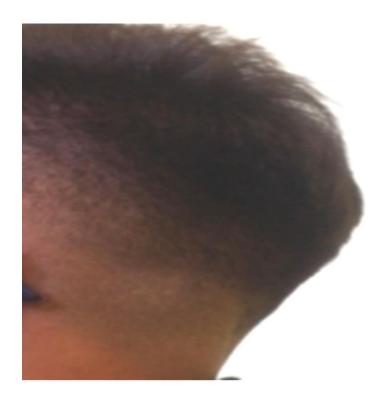

#### Hair

Hair bands, ribbons, clips and any other item used in the hair should be plain black

Hair should be smart and formal.

No distinctive flowers, frills or large bows. Dyed hair of any type or any other type of distinctive/extreme hairstyles are not permitted.

No shaved designs or lines are allowed in hair or eyebrows.