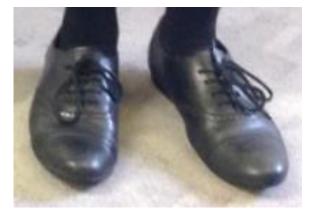

#### Shoes

Black (upper and sole)

Smart, plain and able to be polished

Ballerina pumps, trainer style shoes (even if leather), converse style footwear, boots and kickers are not permitted as they are not formal school footwear

Acceptable

Not Acceptable