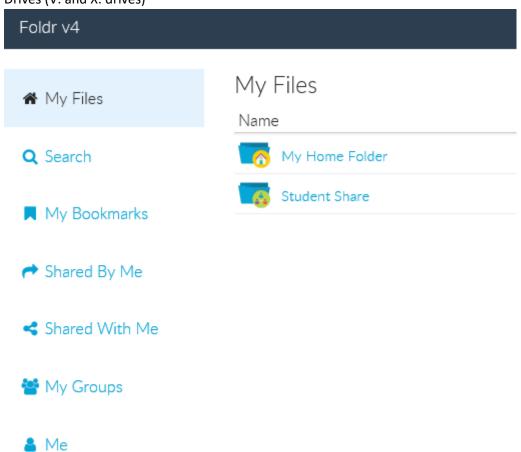

#### 3. Enter your username and password and click on sign in.

The Heathland School

| •••••    |  |  |
|----------|--|--|
| Password |  |  |
| 12345    |  |  |
| Username |  |  |

SIGN IN

4. You can click on *My Home Folder* for documents (N: drive) and Student Share for Shared Drives (V: and X: drives)