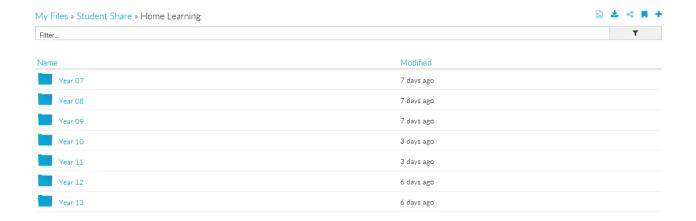

#### **School Website**

3. Enter your username and password and click on sign in.

4. Click on your year group and then the relevant subjects.