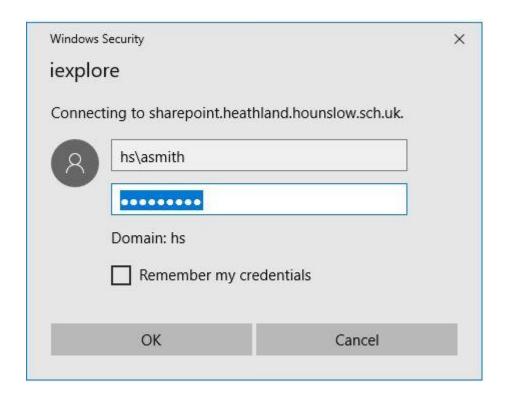

- 4. Enter your username and password
  - a. Note Internet Explorer requires the user to enter the domain prefix hs\ in the username for example hs\heathland

JMR/SXC/MXM