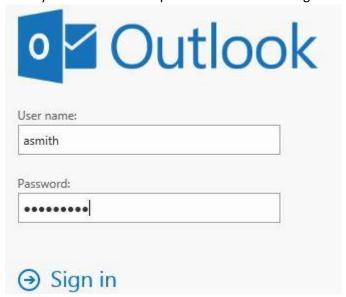

# **Accessing Emails**

- 1. Login to SharePoint
- 2. Click on Email

3. Enter your username and password and click on sign in.

#### **School Website**

3. Enter your username and password and click on sign in.

4. Click on your year group and then the relevant subjects.