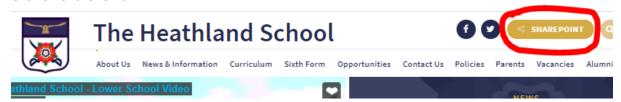

### Accessing SharePoint

- 1. Make sure your web browser is up to date.
  - a. Use at least Internet Explorer version 10 or above or
  - b. Use the latest version of Google Chrome or Mozilla Firefox
  - c. \* Please note that some Browsers may not be supported
- 2. Go to www.heathland.hounslow.sch.uk
- 3. Click on SharePoint