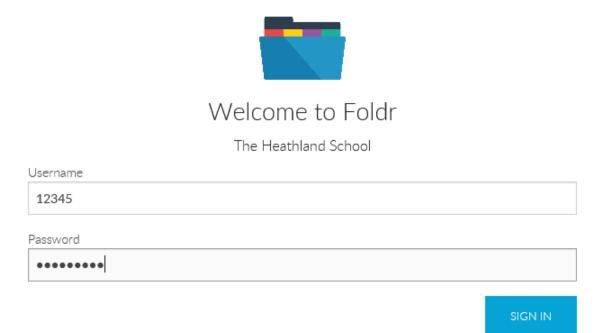

#### 3. Enter your username and password and click on sign in.

The Heathland School

| •••••    |  |  |
|----------|--|--|
| Password |  |  |
| 12345    |  |  |
| Username |  |  |

SIGN IN

4. You can click on *My Home Folder* for documents (N: drive) and Student Share for Shared Drives (V: and X: drives)