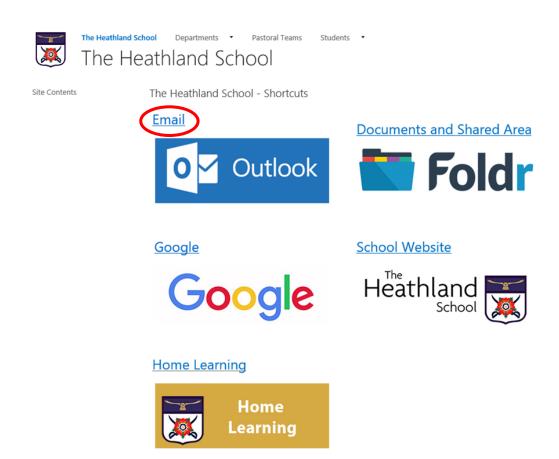

# **Accessing Emails**

- 1. Login to SharePoint
- 2. Click on Email

3. Enter your username and password and click on sign in.

# **Accessing Home Learning**

- 1. Login to SharePoint
- 2. Click on Home Learning

Departments ▼ Pastoral Teams

The Heathland School

Site Contents

The Heathland School - Shortcuts

# **Accessing Home and Shared Drives**

- 1. Login to SharePoint
- 2. Click on Documents and Shared Area

Site Contents

The Heathland School - Shortcuts